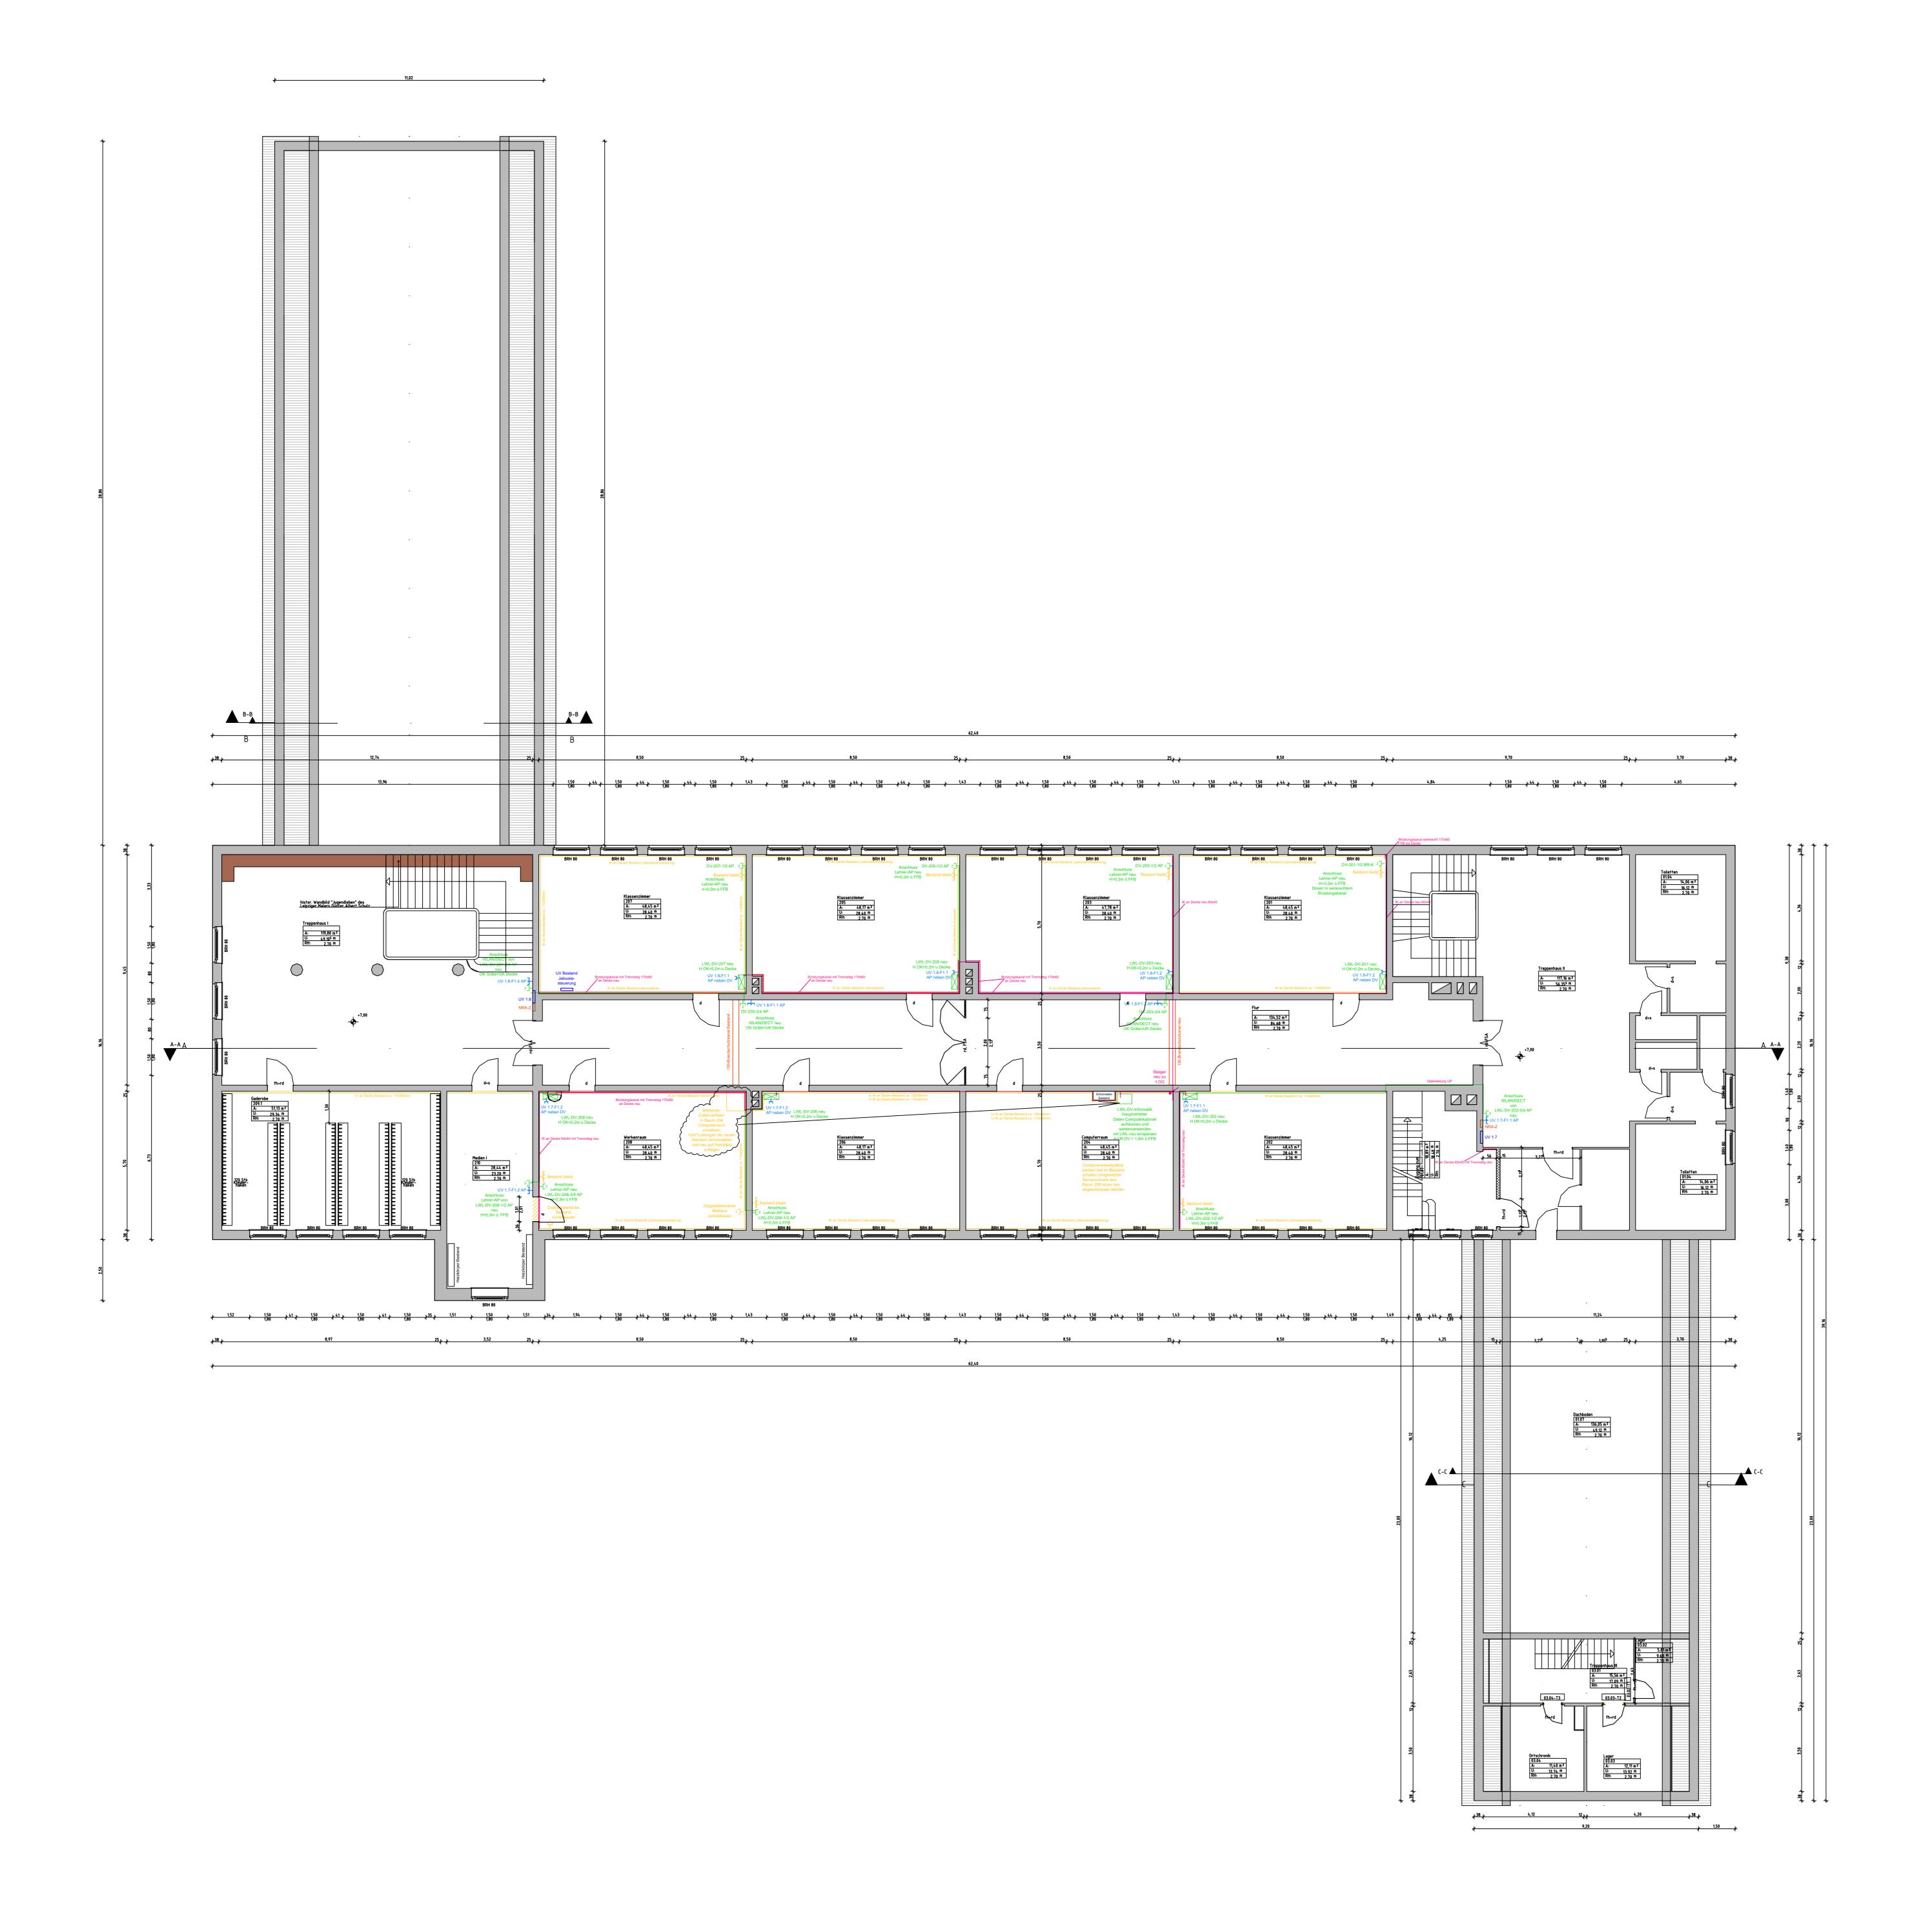

## Legende

—— SW - Trasse

Kabeltragsystem: IK=Installationskanal, BRK=Brüstungskana,l SL=Sockelleistenkanal, I-Rohr=Installationsrohr

Datenanschlussdose zweifach RJ45

LWL-DV-x00x LWL-Daten-Wandverteiler neu

Unterverteilung Starkstrom

→ Schuko-Steckdose neu

| Bei N<br>Dies<br>Pland<br>Für d<br>Mont | lichtübe<br>gilt auch<br>ungsänd<br>len Einb<br>agevors | reinstimmung<br>n bei Widerspr<br>Ierungen bleib<br>au von Bauteil<br>schriften des H | mit den tatsäd<br>üchen in den<br>en vorbehalte<br>len gelten, nel<br>erstellers. | chlichen Gegeben<br>Planungsunterlag<br>n.<br>ben anerkannten | heiten ist die B<br>en und/ oder e<br>Regeln der Ted | n am Bau zu überp<br>Bauleitung unverzü<br>rkennbaren Planu<br>chnik, die Einbau- | glich zu inform<br>ngsfehlern.<br>und | nieren.          |
|-----------------------------------------|---------------------------------------------------------|---------------------------------------------------------------------------------------|-----------------------------------------------------------------------------------|---------------------------------------------------------------|------------------------------------------------------|-----------------------------------------------------------------------------------|---------------------------------------|------------------|
| Dies                                    | e Planur                                                | ngsunterlagen                                                                         | gelten nur in \                                                                   | Verbindung mit de                                             | en Ausführungs                                       | szeichnungen des                                                                  | Architekten.                          |                  |
|                                         |                                                         |                                                                                       |                                                                                   |                                                               |                                                      |                                                                                   |                                       |                  |
|                                         |                                                         |                                                                                       |                                                                                   |                                                               |                                                      |                                                                                   |                                       |                  |
|                                         |                                                         |                                                                                       |                                                                                   |                                                               |                                                      |                                                                                   |                                       |                  |
|                                         | 5.                                                      |                                                                                       |                                                                                   |                                                               |                                                      |                                                                                   | D 1 "                                 |                  |
| Index                                   | Datum                                                   | Anderung                                                                              |                                                                                   |                                                               |                                                      |                                                                                   | Bearbeiter                            |                  |
| Freigabe F                              | achplaner                                               |                                                                                       | Freigabe Entwurfs                                                                 | verfasser                                                     | Freigabe Bauherr                                     |                                                                                   | Registratur-Nr. AG                    | 3                |
| Datum                                   |                                                         | Unterschrift                                                                          | Datum                                                                             | Unterschrift                                                  | Datum                                                | Unterschrift                                                                      |                                       |                  |
| Zur Ausfi                               | ührung dürfen                                           | nur vollständig freigege                                                              | bene Pläne verwendet                                                              | werden!                                                       |                                                      |                                                                                   |                                       |                  |
| Bauherr (A                              | G)                                                      |                                                                                       |                                                                                   |                                                               |                                                      |                                                                                   | Auftrag-Nr. AG                        |                  |
| Dadiloli (r                             | 0)                                                      |                                                                                       | Brandis                                                                           |                                                               |                                                      |                                                                                   | / madg / m / to                       | _                |
|                                         |                                                         | Markt <sup>-</sup><br>04821                                                           | 1-3<br>Brandis                                                                    |                                                               |                                                      |                                                                                   | Auftrag-Nr. Entwu                     | rfsverfasser     |
| Vorhaben                                |                                                         | D                                                                                     |                                                                                   | a ala a Eutinalatian na                                       | OO Dawaha                                            |                                                                                   | Auftrag-Nr. Fachp                     | laner            |
|                                         |                                                         |                                                                                       |                                                                                   | sche Ertüchtigun                                              | g GS Beucha                                          |                                                                                   |                                       | H23060           |
|                                         |                                                         |                                                                                       | einberger Straße<br>Beucha                                                        | 20                                                            |                                                      |                                                                                   | Ersteller                             | Dodozinak        |
| Planbezeic                              | hnung                                                   |                                                                                       |                                                                                   |                                                               |                                                      |                                                                                   | Bearbeiter                            | Radczinsk        |
|                                         | v                                                       |                                                                                       | ihrungsplanu                                                                      | •                                                             |                                                      |                                                                                   |                                       | Radczinsk        |
|                                         |                                                         |                                                                                       | riss 2.Obergescho                                                                 |                                                               |                                                      |                                                                                   | Projektleiter                         |                  |
|                                         |                                                         | Elektro                                                                               | installation Digita                                                               | іракі                                                         |                                                      |                                                                                   |                                       | Pei              |
|                                         |                                                         |                                                                                       |                                                                                   |                                                               |                                                      |                                                                                   | HOAI-Leistungsbi<br>techn. Ausr       |                  |
| Λ                                       | 111                                                     | r 71                                                                                  | ır                                                                                |                                                               |                                                      |                                                                                   | LPH 5                                 | ustarig          |
|                                         |                                                         |                                                                                       | UI                                                                                |                                                               |                                                      |                                                                                   | Erstelldatum                          |                  |
|                                         |                                                         |                                                                                       |                                                                                   |                                                               |                                                      |                                                                                   | 15.11.2023                            | 1                |
|                                         | 7                                                       | 11                                                                                    | 1_1                                                                               |                                                               |                                                      |                                                                                   | Maßstab                               |                  |
| K                                       | 2                                                       | IKII                                                                                  | IAII                                                                              | on!                                                           |                                                      |                                                                                   | 1:100                                 |                  |
| •                                       | \U                                                      | III                                                                                   | IGU                                                                               |                                                               |                                                      |                                                                                   | Blattgröße<br>A-0                     | Einheiten<br>[mm |

GET\_5\_DIP\_GR\_02\_GSBE\_-

| ende                                                     | Alle Maßangaben auf den Plänen sind vor Beginn der jeweiligen Arbeiten am Bau zu überprüfen. Bei Nichtübereinstimmung mit den tatsächlichen Gegebenheiten ist die Bauleitung unverzüglich zu info Dies gilt auch bei Widersprüchen in den Planungsunterlagen und/ oder erkennbaren Planungsfehlern. Planungsänderungen bleiben vorbehalten. Für den Einbau von Bauteilen gelten, neben anerkannten Regeln der Technik, die Einbau- und Montagevorschriften des Herstellers. Diese Planungsunterlagen gelten nur in Verbindung mit den Ausführungszeichnungen des Architekten |               |
|----------------------------------------------------------|------------------------------------------------------------------------------------------------------------------------------------------------------------------------------------------------------------------------------------------------------------------------------------------------------------------------------------------------------------------------------------------------------------------------------------------------------------------------------------------------------------------------------------------------------------------------------|---------------|
|                                                          |                                                                                                                                                                                                                                                                                                                                                                                                                                                                                                                                                                              |               |
| — LWL-Leitung                                            |                                                                                                                                                                                                                                                                                                                                                                                                                                                                                                                                                                              |               |
| — Cat7-Leitung                                           | Index Datum Änderung Bearbeite                                                                                                                                                                                                                                                                                                                                                                                                                                                                                                                                               | er            |
| Datenanschlussdose zweifach RJ45                         | Freigabe Fachplaner     Freigabe Entwurfsverfasser     Freigabe Bauherr     Registratur-N       Datum     Unterschrift     Datum     Unterschrift     Datum     Unterschrift                                                                                                                                                                                                                                                                                                                                                                                                 | -Nr. AG       |
| Datenanschlussdose einfach RJ45                          | Zur Ausführung dürfen nur vollständig freigegebene Pläne verwendet werden!  Bauherr (AG)  Stadt Brandis                                                                                                                                                                                                                                                                                                                                                                                                                                                                      | AG            |
| -xoox LWL-Daten-Wandverteiler                            | Markt 1 3                                                                                                                                                                                                                                                                                                                                                                                                                                                                                                                                                                    | Entwurfsverfa |
| Schuko-Steckdose / Spannungsversorgung                   | Vorhaben  Digitalpakt Grundschule Beucha  Kleinsteinberger Straße 20  04824 Beucha  Auftrag-Nr. f.  Ersteller                                                                                                                                                                                                                                                                                                                                                                                                                                                                | Н             |
| Vorhaltung Datenport RJ45 für nutzerseitigen WLAN-Router | Planbezeichnung  Ausführungsplanung  Schema Datennetz Elektroinstallation Digitalpakt                                                                                                                                                                                                                                                                                                                                                                                                                                                                                        | Rad<br>Rad    |
|                                                          | Nur zur  techn. A LPH 5 Erstelldatum                                                                                                                                                                                                                                                                                                                                                                                                                                                                                                                                         | m             |
|                                                          | Kalkulation!                                                                                                                                                                                                                                                                                                                                                                                                                                                                                                                                                                 | 2023<br>E     |
|                                                          | A-U   Plan-Nr.                                                                                                                                                                                                                                                                                                                                                                                                                                                                                                                                                               |               |