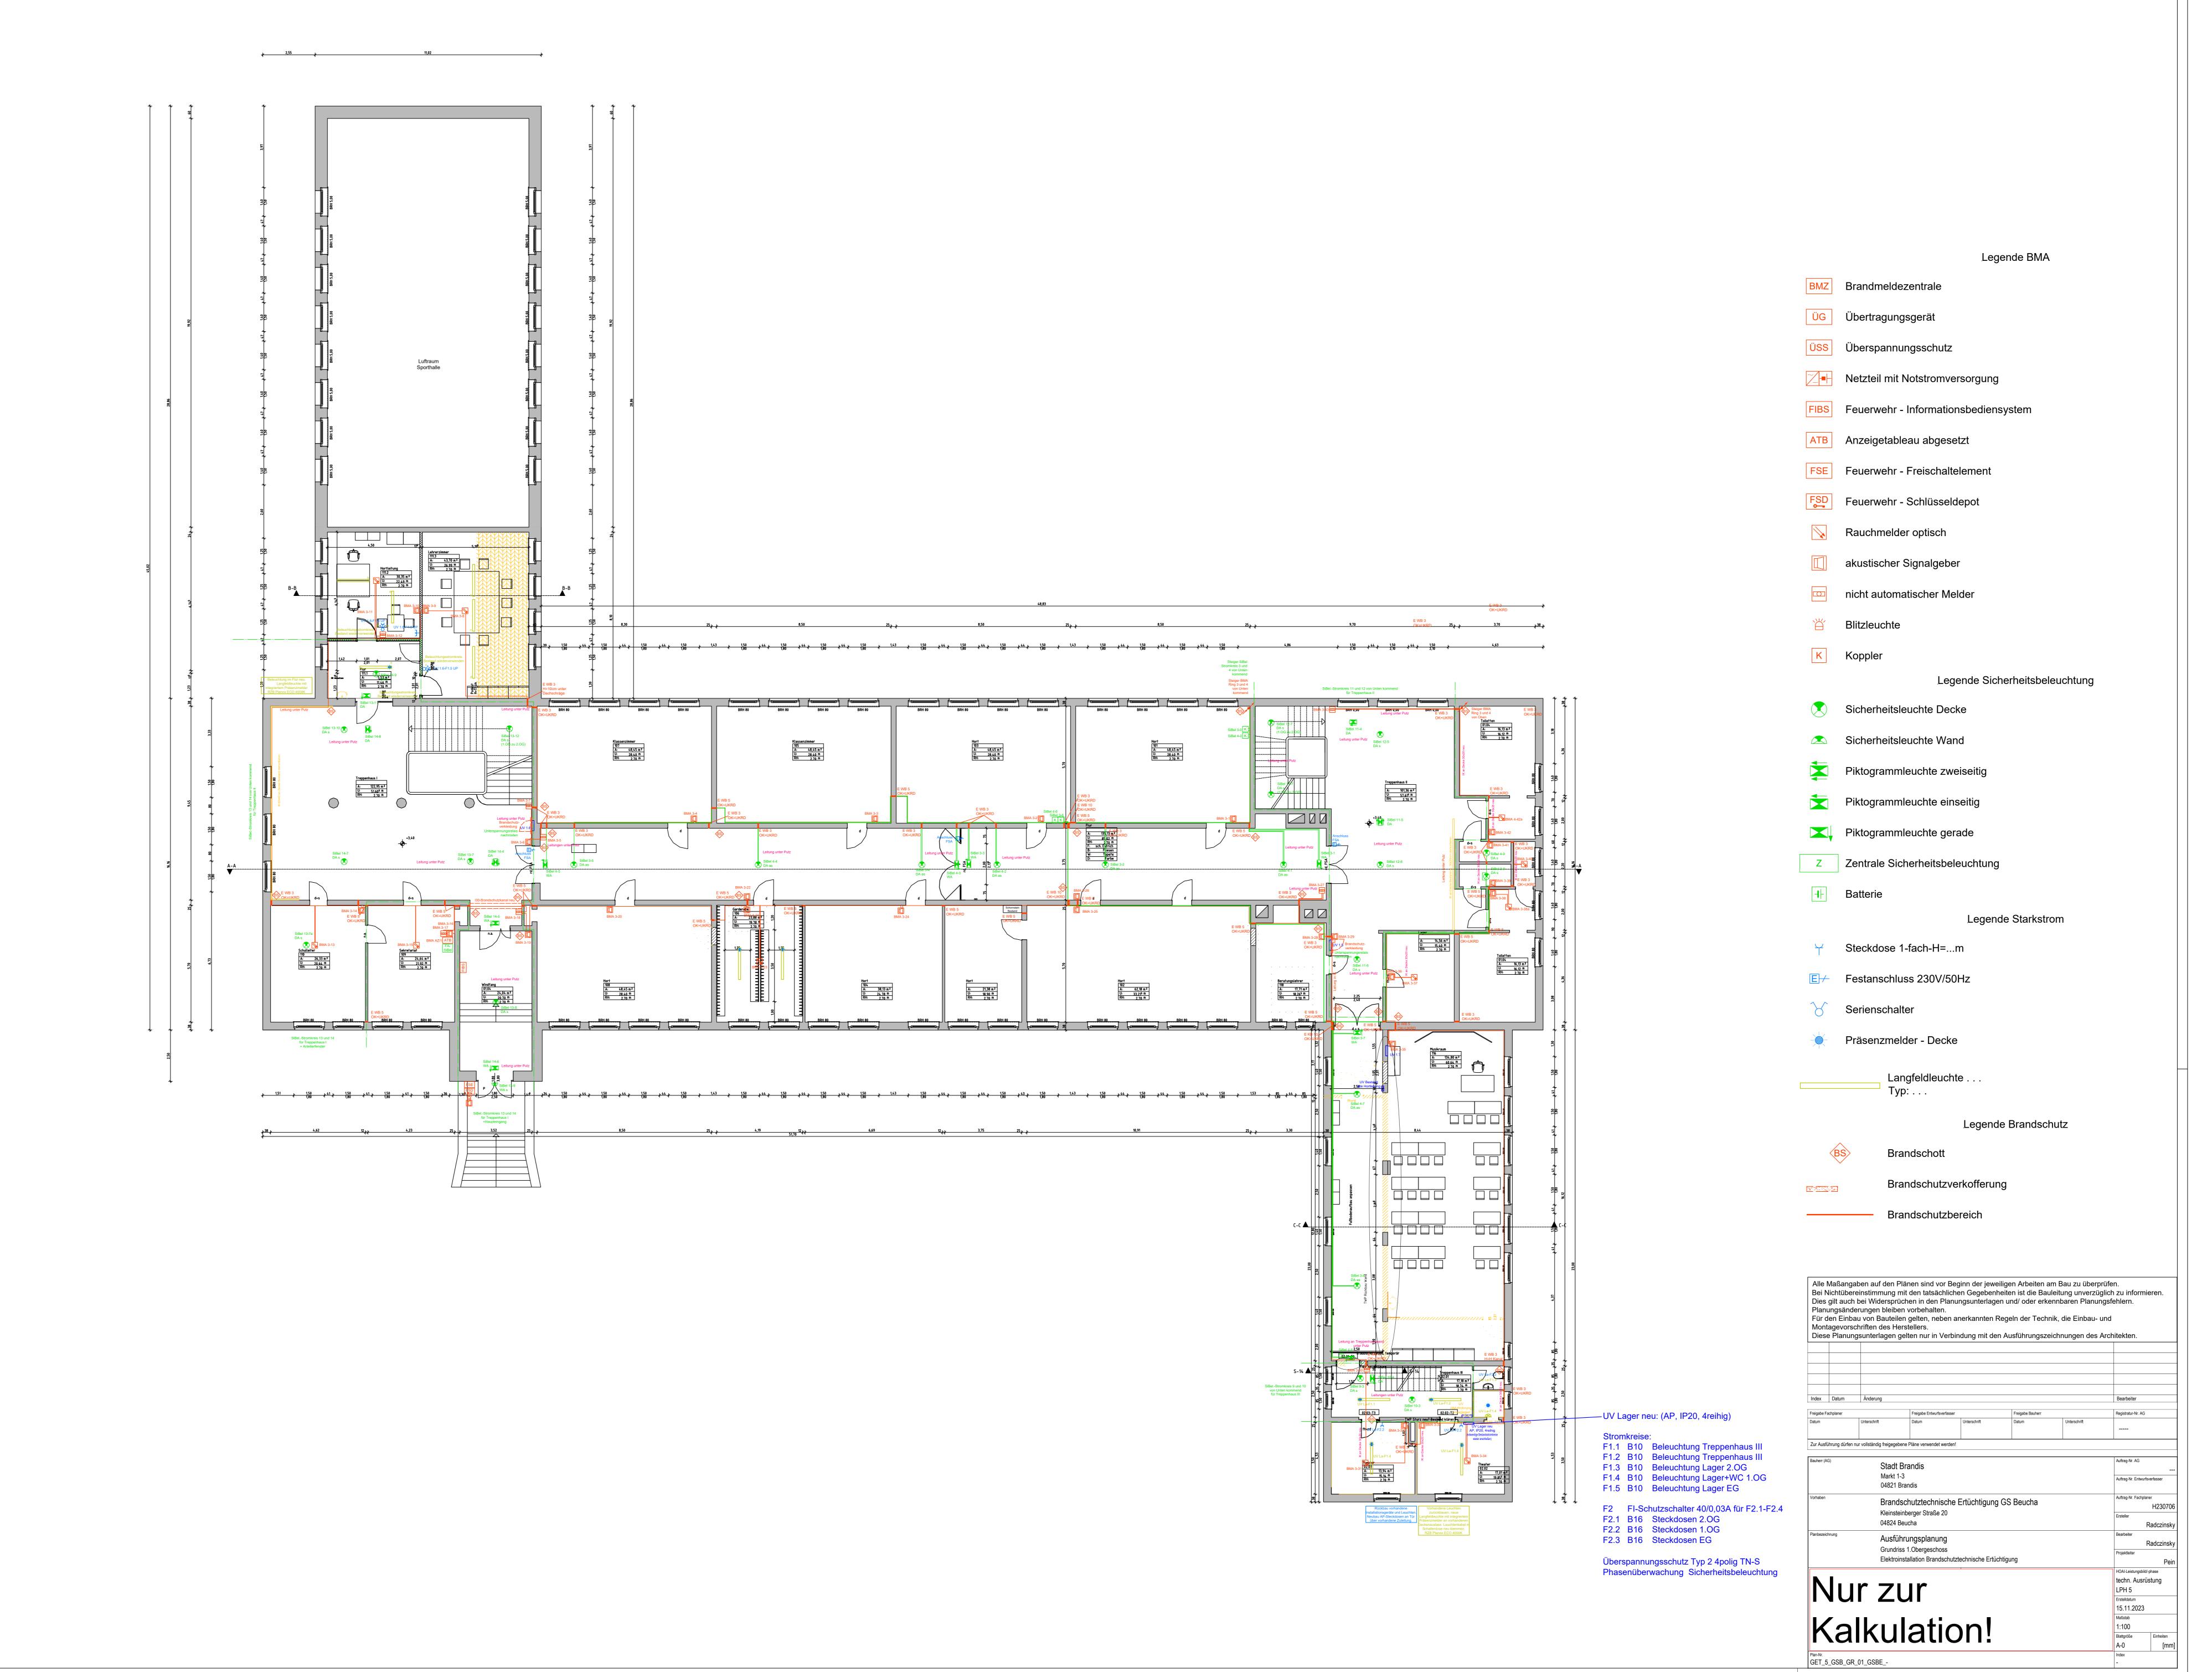

Ausführungsplanung Grundriss Erdgeschoss

GET\_5\_BSB\_GR\_00\_GSBE\_-

Legende BMA

BMZ Brandmeldezentrale

ÜG Übertragungsgerät

ÜSS Überspannungsschutz

Netzteil mit Notstromversorgung

FIBS Feuerwehr - Informationsbediensystem

ATB Anzeigetableau abgesetzt

FSE Feuerwehr - Freischaltelement

FSD Feuerwehr - Schlüsseldepot

Rauchmelder optisch

akustischer Signalgeber

nicht automatischer Melder

 Blitzleuchte

K Koppler

Legende Sicherheitsbeleuchtung

Sicherheitsleuchte Decke

Sicherheitsleuchte Wand

Piktogrammleuchte zweiseitig

Piktogrammleuchte einseitig

Z Zentrale Sicherheitsbeleuchtung

Piktogrammleuchte gerade

**∃**⊢ Batterie

Legende Starkstrom

→ Steckdose 1-fach

E

✓ Festanschluss 230V/50Hz

Serienschalter

Präsenzmelder - Decke

□ Langfeldleuchte

Legende Brandschutz

Brandschott

Brandschutzverkofferung

Alle Maßangaben auf den Plänen sind vor Beginn der jeweiligen Arbeiten am Bau zu überprüfen.
Bei Nichtübereinstimmung mit den tatsächlichen Gegebenheiten ist die Bauleitung unverzüglich zu informieren.
Dies gilt auch bei Widersprüchen in den Planungsunterlagen und/ oder erkennbaren Planungsfehlern.
Planungsänderungen bleiben vorbehalten.
Für den Einbau von Bauteilen gelten, neben anerkannten Regeln der Technik, die Einbau- und
Montagevorschriften des Herstellers.
Diese Planungsunterlagen gelten nur in Verbindung mit den Ausführungszeichnungen des Architekten.