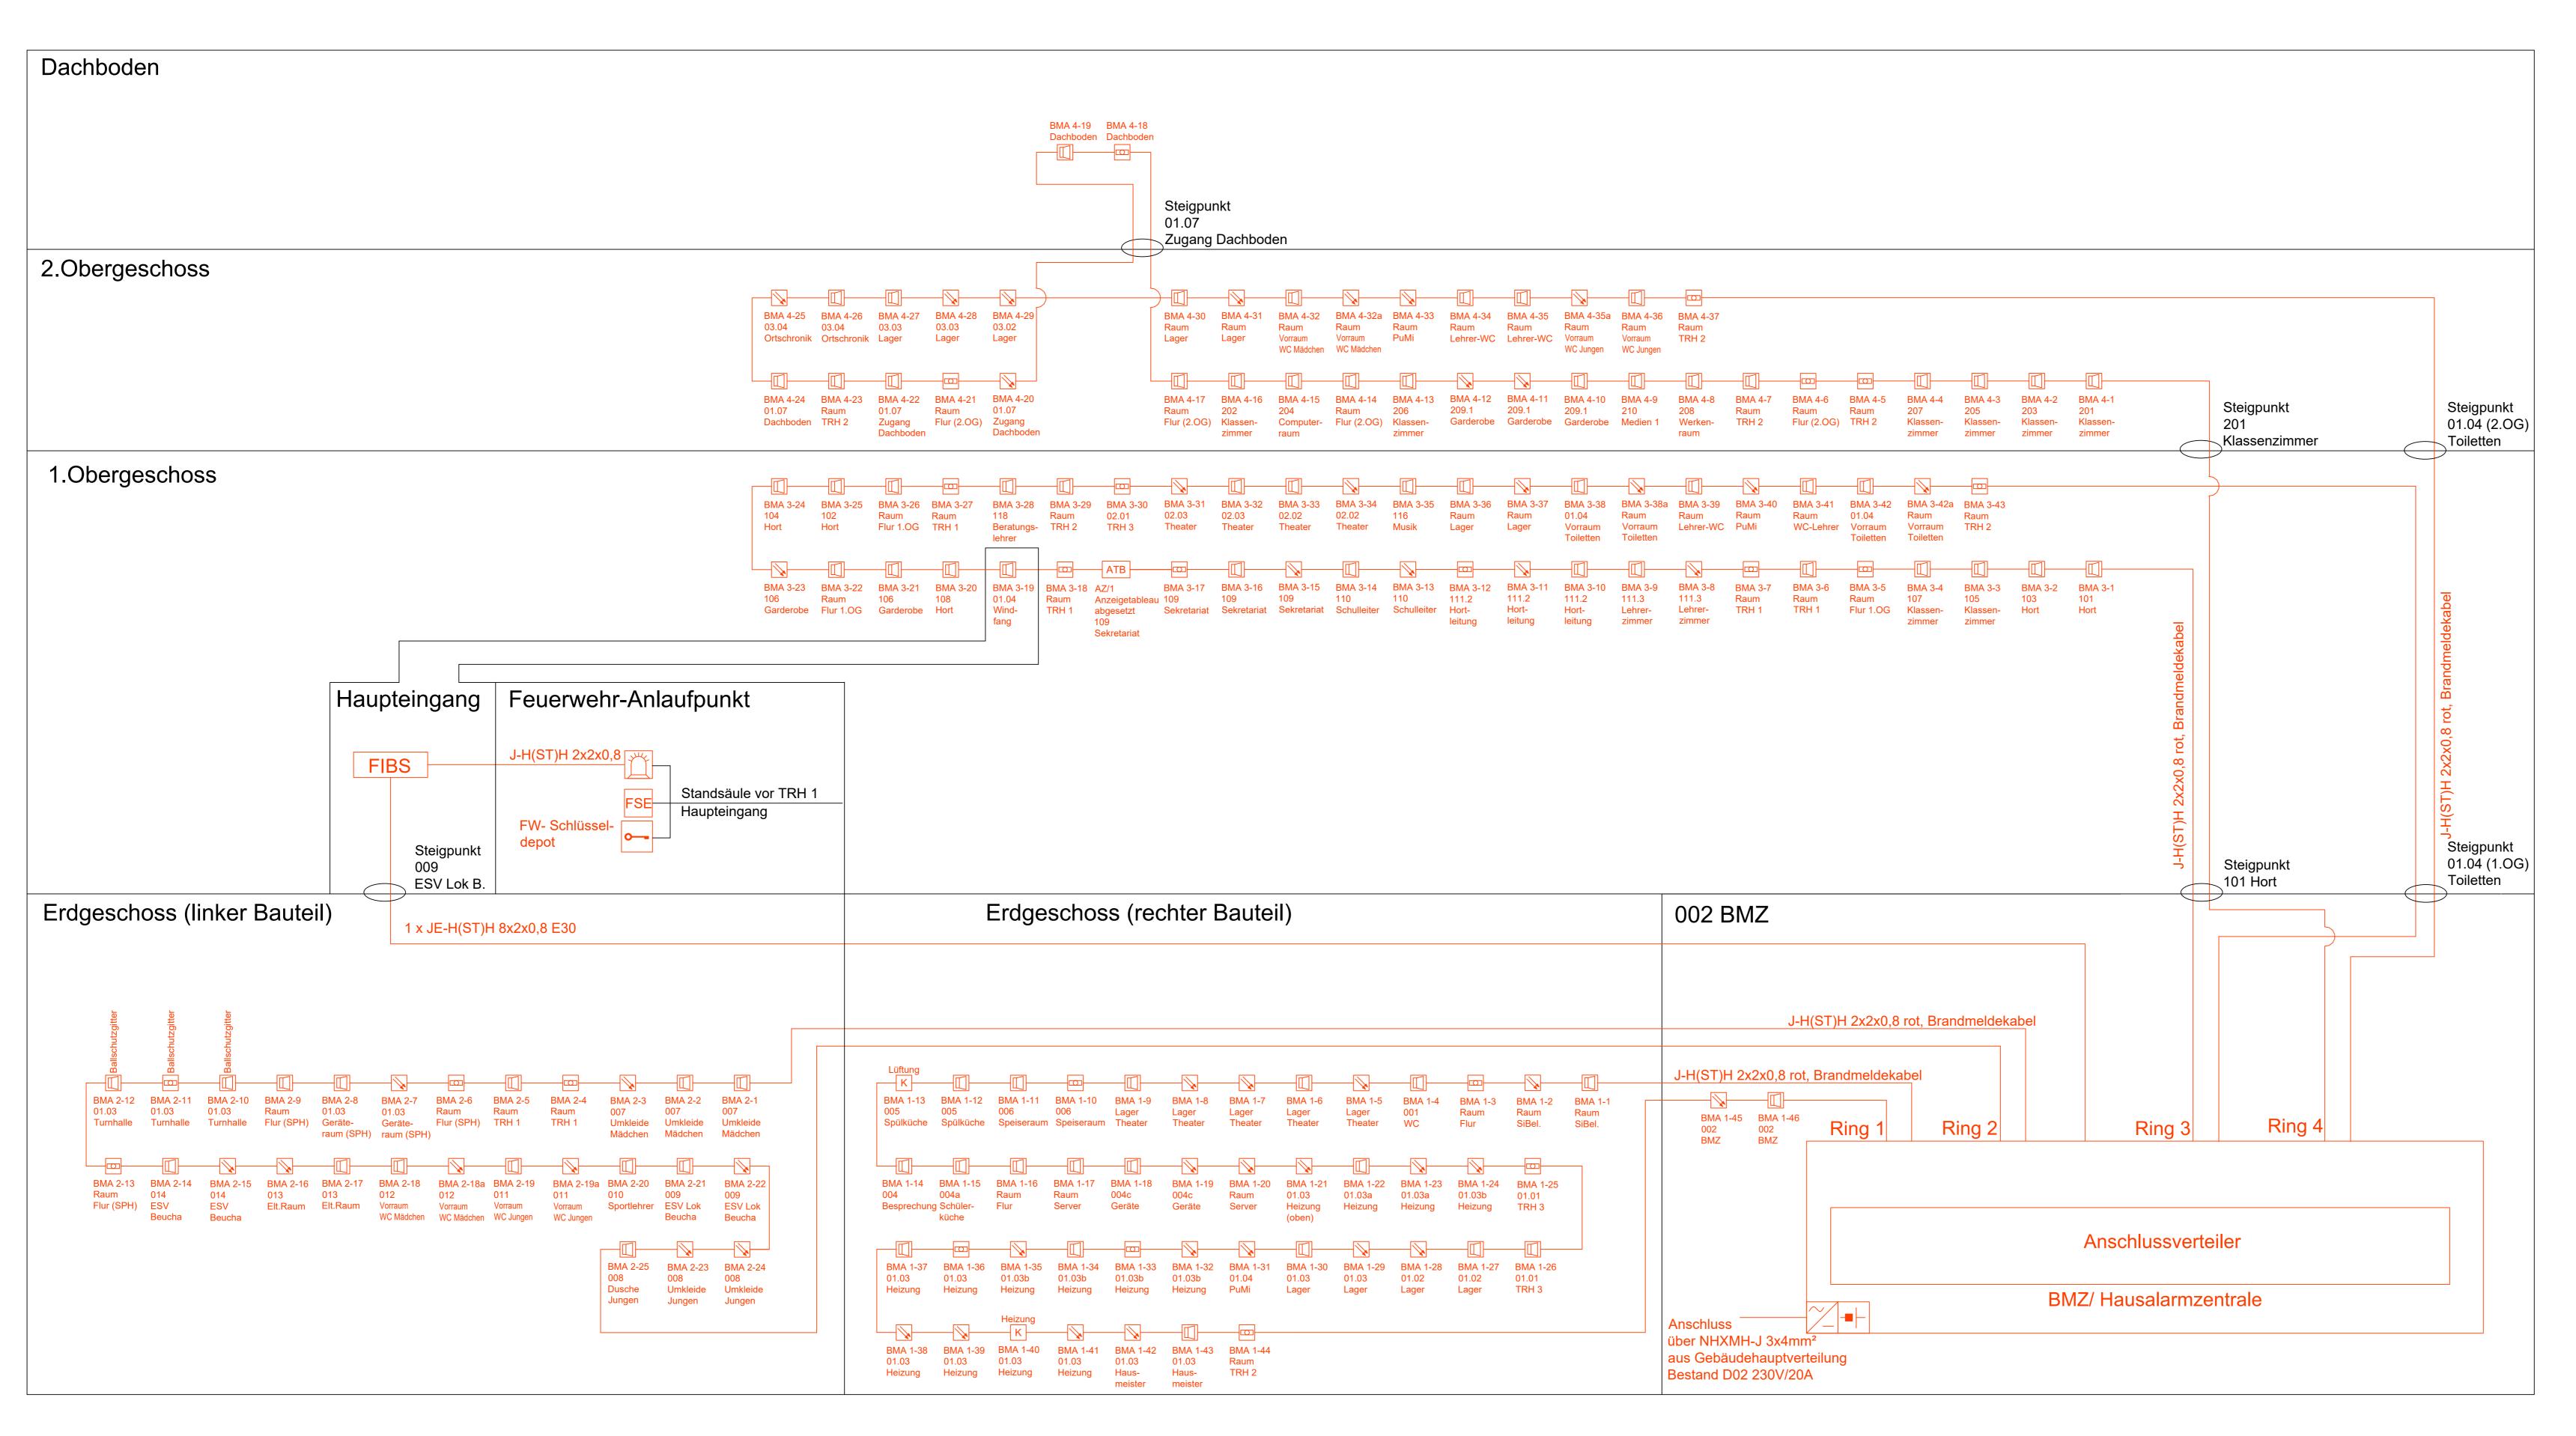

FSD Feuerwehr - Schlüsseldepot

Rauchmelder optisch

akustischer Signalgeber

nicht automatischer Melder

Blitzleuchte

Koppler

| Bei N<br>Dies<br>Plan<br>Für d<br>Mont | Nichtüber<br>gilt auch<br>ungsände<br>den Einba<br>tagevorse                                                             | einstimmung<br>bei Widerspri<br>erungen bleibe<br>au von Bauteil<br>chriften des H | mit den tatsäch<br>üchen in den P<br>en vorbehalten<br>en gelten, neb<br>erstellers. | nlichen Gegebeni<br>lanungsunterlago<br>en anerkannten f | heiten ist die Ba<br>en und/ oder erk<br>Regeln der Tech | am Bau zu überg<br>auleitung unverzü<br>kennbaren Planu<br>hnik, die Einbau-<br>zeichnungen des | glich zu informiere<br>ngsfehlern.<br>und                                            | ∍n.                   |
|----------------------------------------|--------------------------------------------------------------------------------------------------------------------------|------------------------------------------------------------------------------------|--------------------------------------------------------------------------------------|----------------------------------------------------------|----------------------------------------------------------|-------------------------------------------------------------------------------------------------|--------------------------------------------------------------------------------------|-----------------------|
| Index                                  | Datum                                                                                                                    | Änderung                                                                           |                                                                                      |                                                          |                                                          |                                                                                                 | Bearbeiter                                                                           |                       |
|                                        |                                                                                                                          |                                                                                    | 1                                                                                    |                                                          |                                                          |                                                                                                 |                                                                                      |                       |
| Freigabe F<br>Datum                    | acnplaner                                                                                                                | Unterschrift                                                                       | Freigabe Entwurfsver Datum                                                           | Unterschrift                                             | Freigabe Bauherr  Datum                                  | Unterschrift                                                                                    | Registratur-Nr. AG                                                                   |                       |
| Vorhaben                               |                                                                                                                          | Branc<br>Kleinst                                                                   | einberger Straße 2                                                                   | che Ertüchtigung<br>0                                    | g GS Beucha                                              |                                                                                                 | Ersteller                                                                            | 12307                 |
| Planbezeio                             | O4824 Beucha  Planbezeichnung  Ausführungsplanung  Schema Brandmeldeanlage/Hausalarm  Brandschutztechnische Ertüchtigung |                                                                                    |                                                                                      |                                                          |                                                          |                                                                                                 | Bearbeiter                                                                           | dczins<br>dczins<br>P |
| _                                      |                                                                                                                          | r z<br>Iku                                                                         | <b>O</b>                                                                             | on!                                                      |                                                          |                                                                                                 | HOAl-Leistungsbild/-phas techn. Ausrüstul LPH 5 Erstelldatum 15.11.2023 Maßstab ohne |                       |
|                                        | la                                                                                                                       | INU                                                                                | iau                                                                                  | OII:                                                     |                                                          |                                                                                                 | Blattgröße Ei                                                                        | inheiter<br>[n        |
| Plan-Nr.                               |                                                                                                                          |                                                                                    |                                                                                      |                                                          |                                                          |                                                                                                 | Index                                                                                |                       |