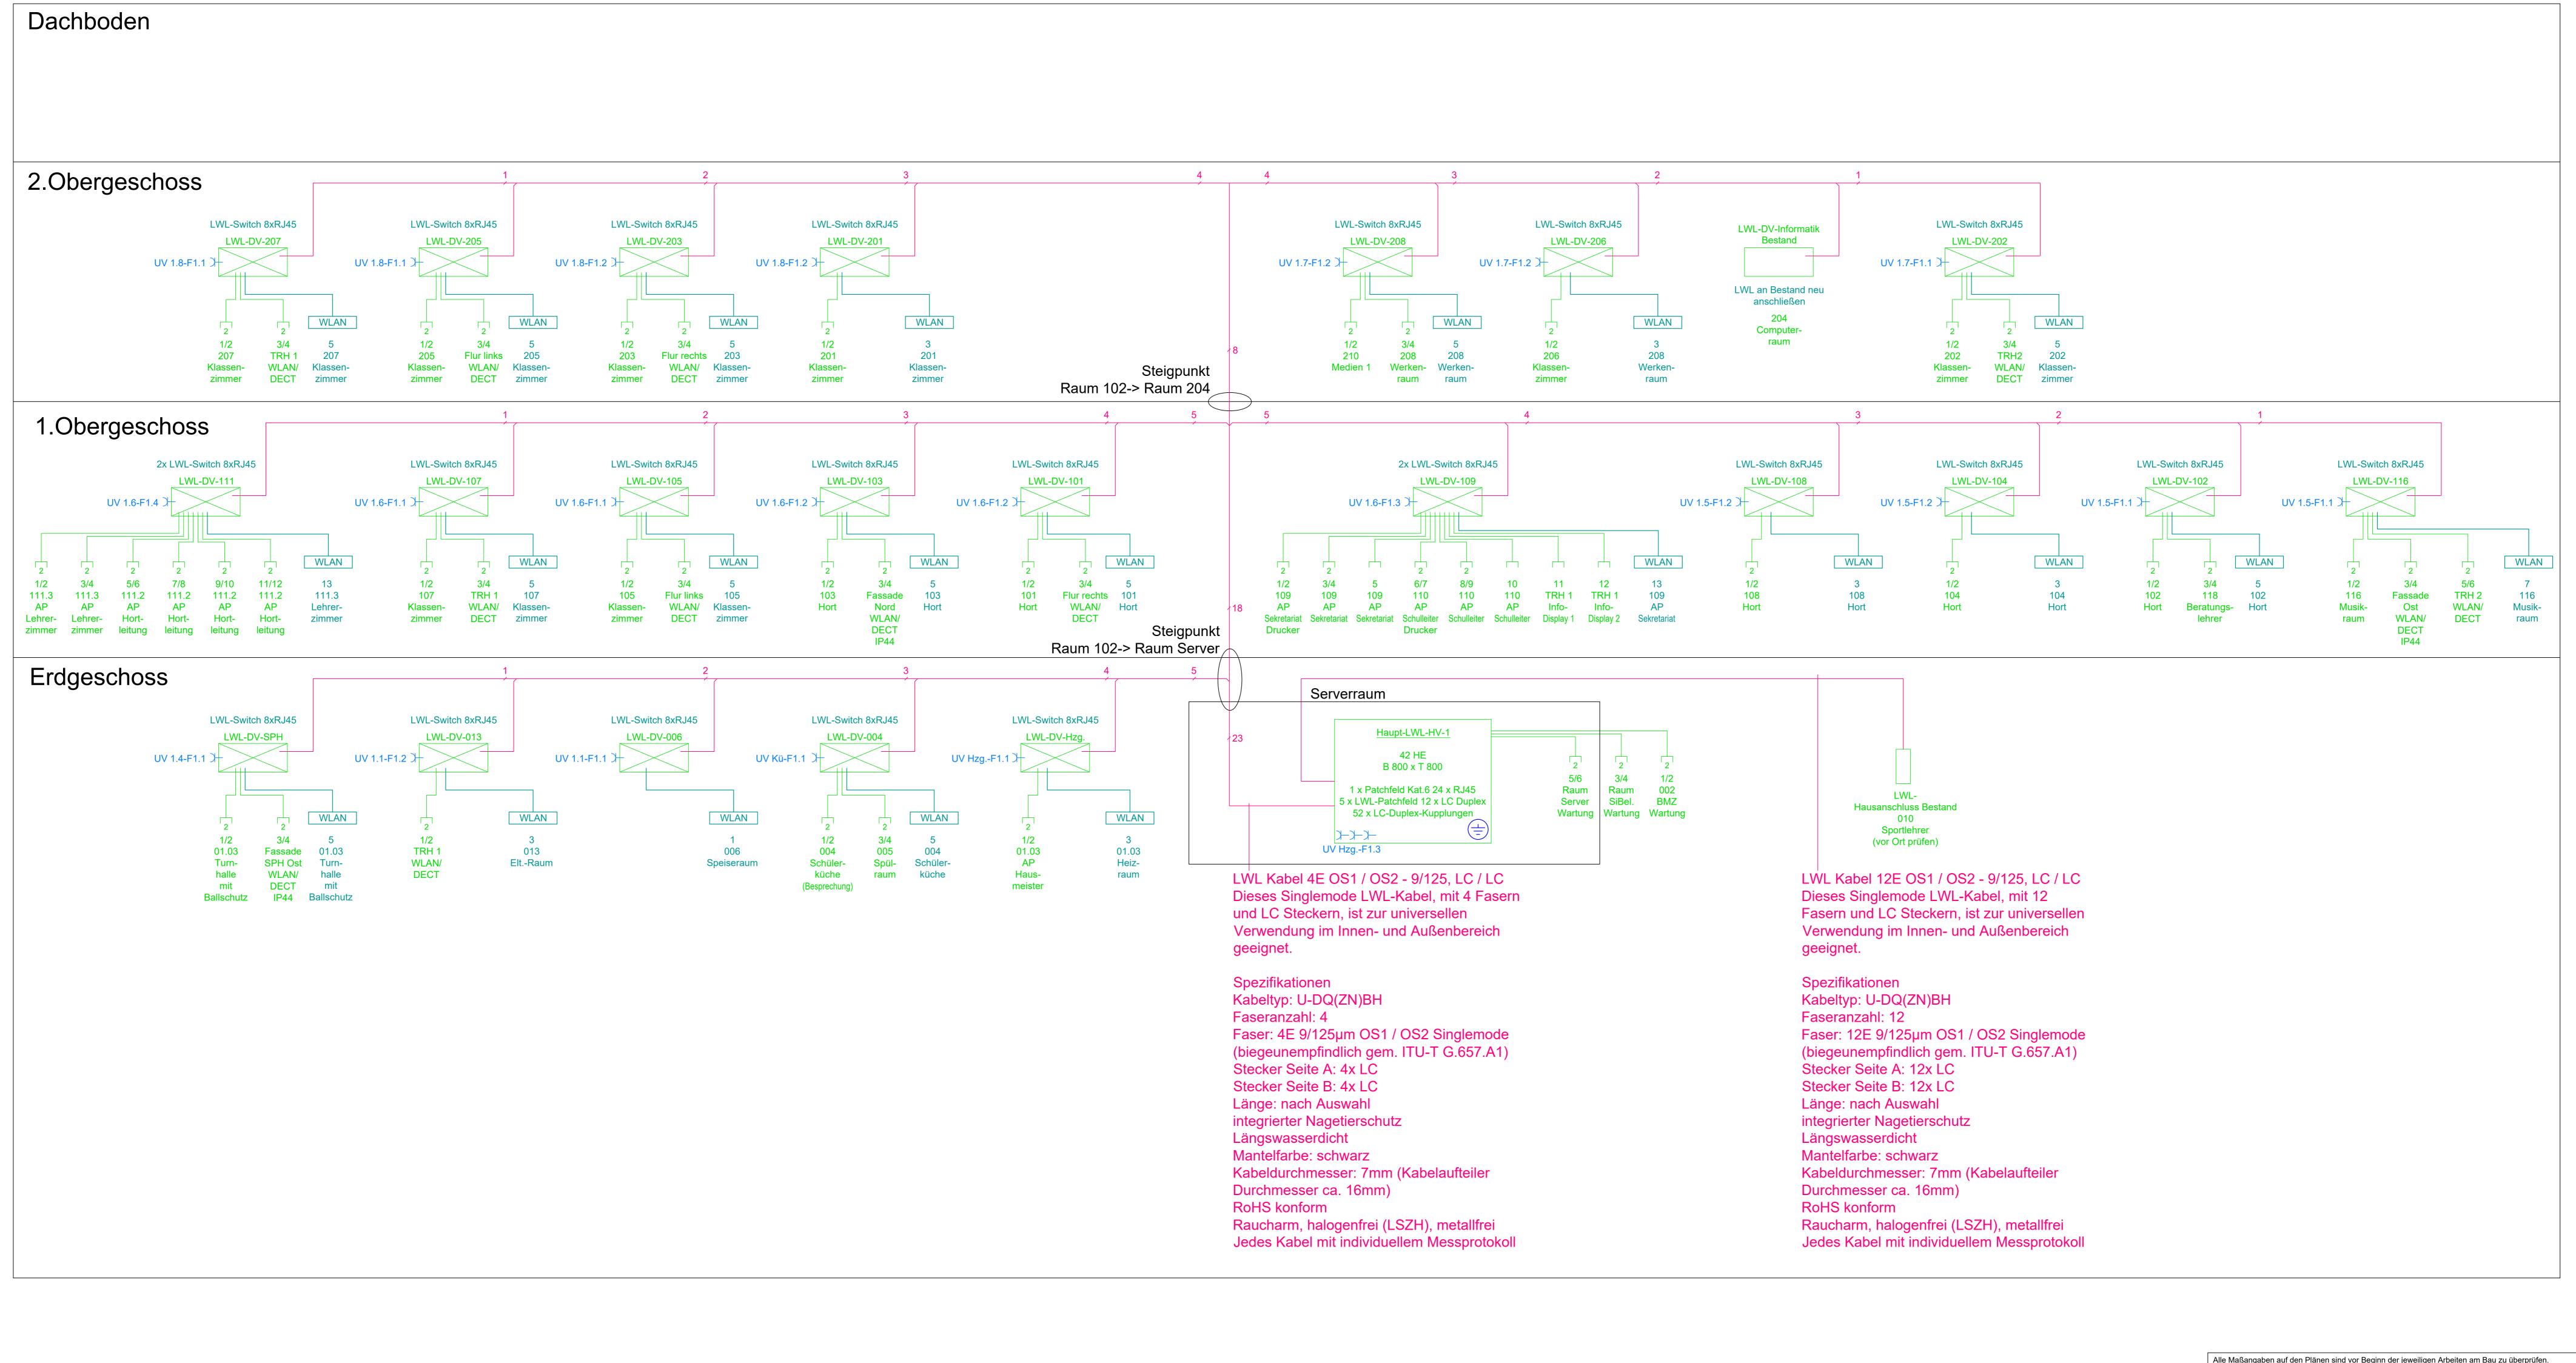

### Legende

---- SW - Trasse

Kabeltragsystem: IK=Installationskanal, BRK=Brüstungskana,l SL=Sockelleistenkanal, I-Rohr=Installationsrohr

Datenanschlussdose zweifach RJ45

LWL-DV-x00x LWL-Daten-Wandverteiler neu Unterverteilung Starkstrom

GET\_5\_DIP\_GR\_00\_GSBE\_-

Legende

—— LWL-Leitung

—— Cat7-Leitung

Kabeltragsystem: IK=Installationskanal, BRK=Brüstungskana,l SL=Sockelleistenkanal, I-Rohr=Installationsrohr

Datenanschlussdose zweifach RJ45

Datenanschlussdose einfach RJ45

LWL-DV-x00x LWL-Daten-Wandverteiler

Unterverteilung Starkstrom

→ Schuko-Steckdose neu

| Bei N<br>Dies<br>Plan<br>Für d<br>Mont                                                                    | Nichtüber<br>gilt auch<br>ungsänd<br>den Einb<br>tagevors | reinstimmung mit<br>n bei Widersprücl<br>erungen bleiben<br>au von Bauteilen<br>chriften des Hers | t den tatsäc<br>nen in den f<br>vorbehalter<br>gelten, neb<br>stellers. | hlichen Gegebei<br>Planungsunterlag<br>n.<br>pen anerkannten | veiligen Arbeiten anheiten ist die Baugen und/ oder erke<br>Regeln der Techten Ausführungsze<br>en Ausführungsze | ıleitung unverzü<br>ennbaren Planuı<br>nik, die Einbau- | glich zu informieren.<br>ngsfehlern.<br>und                                            |
|-----------------------------------------------------------------------------------------------------------|-----------------------------------------------------------|---------------------------------------------------------------------------------------------------|-------------------------------------------------------------------------|--------------------------------------------------------------|------------------------------------------------------------------------------------------------------------------|---------------------------------------------------------|----------------------------------------------------------------------------------------|
|                                                                                                           |                                                           |                                                                                                   |                                                                         |                                                              |                                                                                                                  |                                                         |                                                                                        |
|                                                                                                           |                                                           |                                                                                                   |                                                                         |                                                              |                                                                                                                  |                                                         |                                                                                        |
| ndex                                                                                                      | Datum                                                     | Änderung                                                                                          |                                                                         |                                                              |                                                                                                                  |                                                         | Bearbeiter                                                                             |
| reigabe F                                                                                                 | achplaner                                                 |                                                                                                   | Freigabe Entwurfsv                                                      | rerfasser                                                    | Freigabe Bauherr                                                                                                 |                                                         | Registratur-Nr. AG                                                                     |
| atum                                                                                                      |                                                           | Unterschrift                                                                                      | Datum                                                                   | Unterschrift                                                 | Datum                                                                                                            | Unterschrift                                            |                                                                                        |
| ur Ausf                                                                                                   | ührung dürfen                                             | nur vollständig freigegebene                                                                      | e Pläne verwendet                                                       | werden!                                                      |                                                                                                                  |                                                         |                                                                                        |
| Stadt Brandis Markt 1-3 04821 Brandis  Orhaben  Digitalpakt Grundschule Beucha Kleinsteinberger Straße 20 |                                                           |                                                                                                   |                                                                         |                                                              |                                                                                                                  |                                                         | Auftrag-Nr. AG Auftrag-Nr. Entwurfsverfasser  Auftrag-Nr. Fachplaner H230606 Ersteller |
| 04824 Beucha  Ausführungsplanung Grundriss 1.Obergeschoss Elektroinstallation Digitalpakt                 |                                                           |                                                                                                   |                                                                         | ss                                                           |                                                                                                                  |                                                         | Bearbeiter Radczinsky Projektleiter Pein                                               |
|                                                                                                           |                                                           | r zu                                                                                              |                                                                         |                                                              |                                                                                                                  |                                                         | HOAl-Leistungsbild/-phase techn. Ausrüstung LPH 5 Erstelldatum 05.10.2023 Maßstab      |
| lan-Nr.                                                                                                   |                                                           | Ikul                                                                                              | atı                                                                     | on!                                                          |                                                                                                                  |                                                         | 1:100 Blattgröße Einheiten A-0 [mm]                                                    |
| jE   5                                                                                                    | וע פ GR                                                   | 01 GSBE -                                                                                         |                                                                         |                                                              |                                                                                                                  |                                                         | -                                                                                      |

GET\_5\_DIP\_GR\_02\_GSBE\_-

| ende                                                     | Alle Maßangaben auf den Plänen sind vor Beginn der jeweiligen Arbeiten am Bau zu überprüfen. Bei Nichtübereinstimmung mit den tatsächlichen Gegebenheiten ist die Bauleitung unverzüglich zu info Dies gilt auch bei Widersprüchen in den Planungsunterlagen und/ oder erkennbaren Planungsfehlern. Planungsänderungen bleiben vorbehalten. Für den Einbau von Bauteilen gelten, neben anerkannten Regeln der Technik, die Einbau- und Montagevorschriften des Herstellers. Diese Planungsunterlagen gelten nur in Verbindung mit den Ausführungszeichnungen des Architekten |               |
|----------------------------------------------------------|------------------------------------------------------------------------------------------------------------------------------------------------------------------------------------------------------------------------------------------------------------------------------------------------------------------------------------------------------------------------------------------------------------------------------------------------------------------------------------------------------------------------------------------------------------------------------|---------------|
|                                                          |                                                                                                                                                                                                                                                                                                                                                                                                                                                                                                                                                                              |               |
| — LWL-Leitung                                            |                                                                                                                                                                                                                                                                                                                                                                                                                                                                                                                                                                              |               |
| — Cat7-Leitung                                           | Index Datum Änderung Bearbeite                                                                                                                                                                                                                                                                                                                                                                                                                                                                                                                                               | er            |
| Datenanschlussdose zweifach RJ45                         | Freigabe Fachplaner     Freigabe Entwurfsverfasser     Freigabe Bauherr     Registratur-N       Datum     Unterschrift     Datum     Unterschrift     Datum     Unterschrift                                                                                                                                                                                                                                                                                                                                                                                                 | -Nr. AG       |
| Datenanschlussdose einfach RJ45                          | Zur Ausführung dürfen nur vollständig freigegebene Pläne verwendet werden!  Bauherr (AG)  Stadt Brandis                                                                                                                                                                                                                                                                                                                                                                                                                                                                      | AG            |
| -xoox LWL-Daten-Wandverteiler                            | Markt 1 3                                                                                                                                                                                                                                                                                                                                                                                                                                                                                                                                                                    | Entwurfsverfa |
| Schuko-Steckdose / Spannungsversorgung                   | Vorhaben  Digitalpakt Grundschule Beucha  Kleinsteinberger Straße 20  04824 Beucha  Auftrag-Nr. f.  Ersteller                                                                                                                                                                                                                                                                                                                                                                                                                                                                | Н             |
| Vorhaltung Datenport RJ45 für nutzerseitigen WLAN-Router | Planbezeichnung  Ausführungsplanung  Schema Datennetz Elektroinstallation Digitalpakt                                                                                                                                                                                                                                                                                                                                                                                                                                                                                        | Rad<br>Rad    |
|                                                          | Nur zur  techn. A LPH 5 Erstelldatum                                                                                                                                                                                                                                                                                                                                                                                                                                                                                                                                         | m             |
|                                                          | Kalkulation!                                                                                                                                                                                                                                                                                                                                                                                                                                                                                                                                                                 | 2023<br>E     |
|                                                          | A-U   Plan-Nr.                                                                                                                                                                                                                                                                                                                                                                                                                                                                                                                                                               |               |