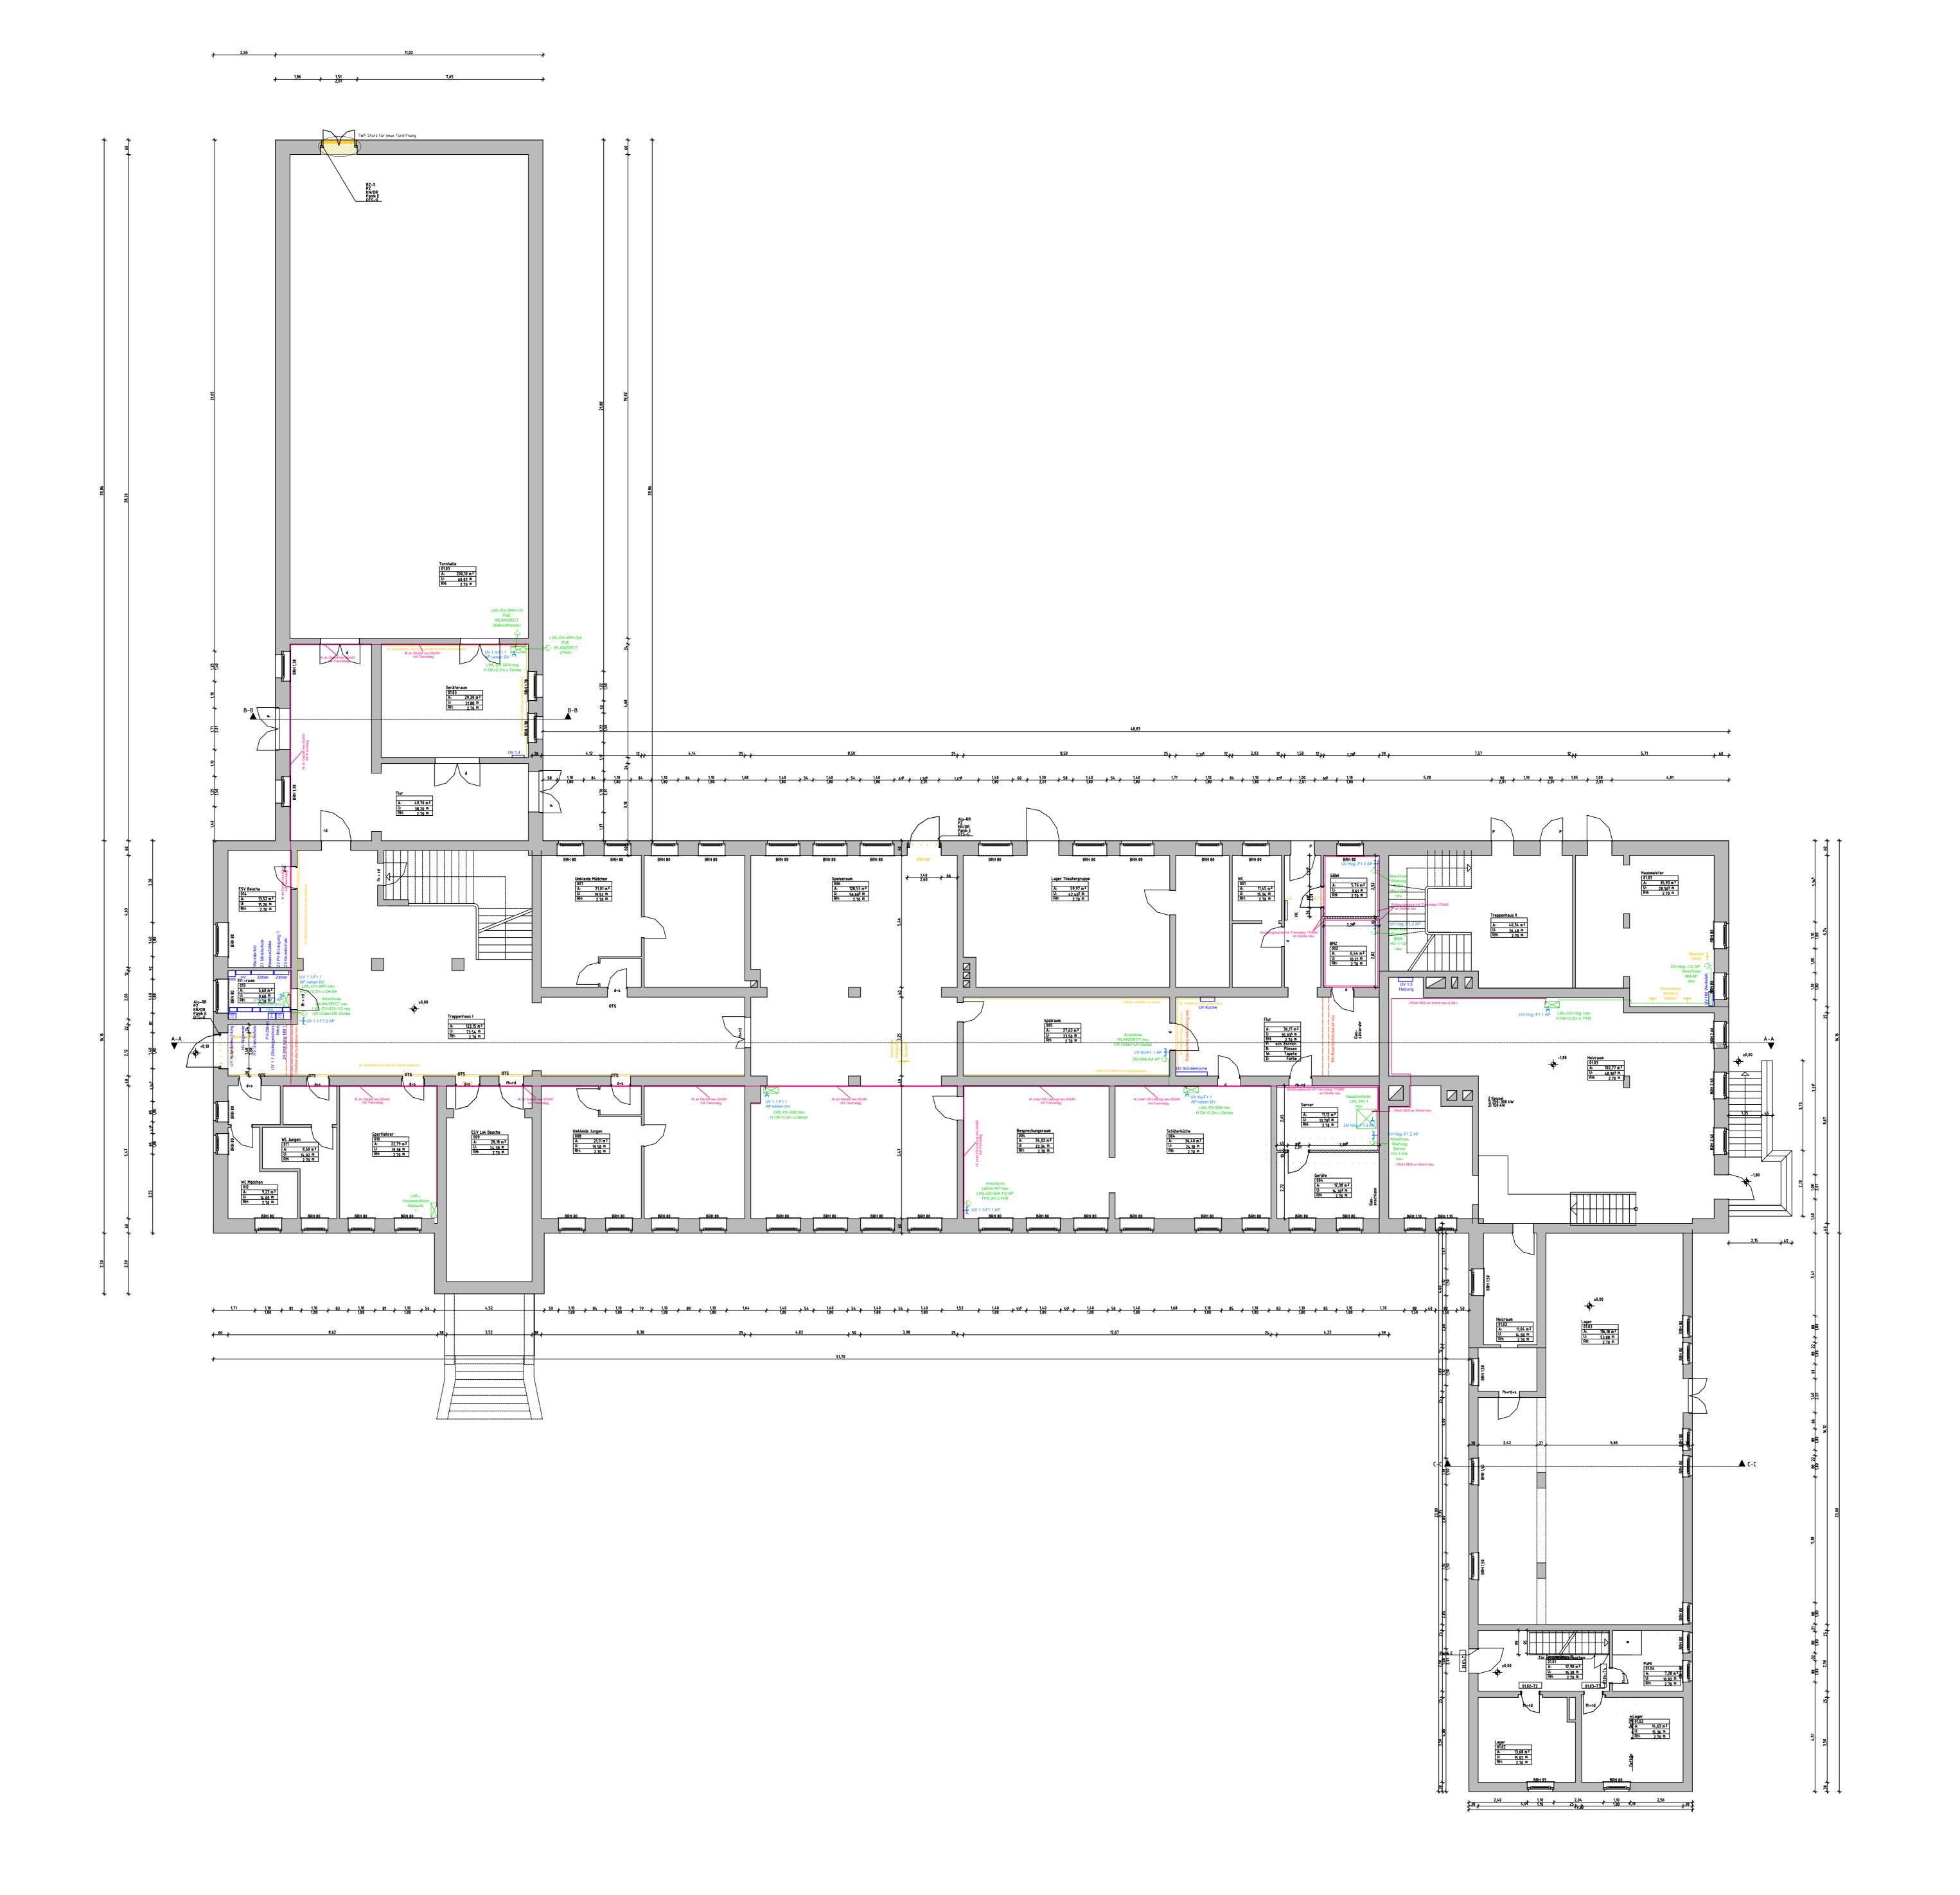

### Legende

---- SW - Trasse

Kabeltragsystem: IK=Installationskanal, BRK=Brüstungskana,l SL=Sockelleistenkanal, I-Rohr=Installationsrohr

Datenanschlussdose zweifach RJ45

LWL-DV-x00x LWL-Daten-Wandverteiler neu Unterverteilung Starkstrom

| Bei Nichtüb                            | ereinstimmung n                                            | nit den tatsäd                               | or Beginn der jew<br>chlichen Gegeben<br>Planungsunterlag | heiten ist die Ba | uleitung unverzü  | glich zu inform       | nieren.        |
|----------------------------------------|------------------------------------------------------------|----------------------------------------------|-----------------------------------------------------------|-------------------|-------------------|-----------------------|----------------|
| Planungsär<br>Für den Eir<br>Montagevo | nderungen bleibe<br>nbau von Bauteile<br>rschriften des He | n vorbehalte<br>en gelten, ne<br>erstellers. | n.<br>ben anerkannten                                     | Regeln der Tech   | nnik, die Einbau- | und                   |                |
| Diese Plan                             | ungsunterlagen g                                           | jelten nur in                                | Verbindung mit de                                         | en Ausführungsz   | eichnungen des    | Architekten.          |                |
|                                        |                                                            |                                              |                                                           |                   |                   |                       |                |
|                                        |                                                            |                                              |                                                           |                   |                   |                       |                |
|                                        |                                                            |                                              |                                                           |                   |                   |                       |                |
| Index Datum                            | Änderung                                                   |                                              |                                                           |                   |                   | Bearbeiter            |                |
| Freigabe Fachplaner                    |                                                            | Freigabe Entwurfs                            | verfasser                                                 | Freigabe Bauherr  |                   | Registratur-Nr. AG    | i              |
| Datum                                  | Unterschrift                                               | Datum                                        | Unterschrift                                              | Datum             | Unterschrift      |                       |                |
| Zur Ausführung dür                     | fen nur vollständig freigegebe                             | ene Pläne verwendet                          | werden!                                                   |                   |                   |                       |                |
| Bauherr (AG)                           | Stadt F                                                    | Brandis                                      |                                                           |                   |                   | Auftrag-Nr. AG        |                |
|                                        | Markt 1-<br>04821 B                                        | -3                                           |                                                           |                   |                   | Auftrag-Nr. Entwu     | rfsverfasser   |
| Vorhaben                               | Digital                                                    | pakt Grunds                                  | Auftrag-Nr. Fachp                                         |                   |                   |                       |                |
|                                        | •                                                          | inberger Straße                              | Ersteller                                                 | H230              |                   |                       |                |
|                                        | 04824 B                                                    | eucha                                        |                                                           |                   |                   |                       | Radczir        |
| Planbezeichnung                        | Ausfüh                                                     | nrungsplanu                                  | ng                                                        |                   |                   | Bearbeiter            | Radczin        |
|                                        |                                                            | ss Erdgeschoss                               |                                                           |                   |                   | Projektleiter         | TAGGET         |
|                                        | Elektroir                                                  | nstallation Digita                           | lpakt                                                     |                   |                   |                       | F              |
| Nh                                     | ır 71                                                      | ır                                           | 1                                                         |                   |                   | techn. Ausr           |                |
| INC                                    | ir Zu                                                      | <b>J</b> I                                   |                                                           |                   |                   | Erstelldatum          |                |
|                                        |                                                            | <del>.</del>                                 | _                                                         |                   |                   | 05.10.2023<br>Maßstab |                |
|                                        | ılkul                                                      | lati                                         | onl                                                       |                   |                   | 1:100                 |                |
|                                        | IINUI                                                      | Iali                                         | UII!                                                      |                   |                   | Blattgröße            | Einheite       |
|                                        | <b>-</b>                                                   |                                              | <b>-</b>                                                  |                   |                   | Δ_Λ                   | T <sub>1</sub> |

GET\_5\_DIP\_GR\_00\_GSBE\_-

Legende

—— LWL-Leitung

—— Cat7-Leitung

Kabeltragsystem: IK=Installationskanal, BRK=Brüstungskana,l SL=Sockelleistenkanal, I-Rohr=Installationsrohr

Datenanschlussdose zweifach RJ45

Datenanschlussdose einfach RJ45

LWL-DV-x00x LWL-Daten-Wandverteiler

Unterverteilung Starkstrom

→ Schuko-Steckdose neu

| Bei N<br>Dies<br>Plan<br>Für d<br>Mont                                                                    | Nichtüber<br>gilt auch<br>ungsänd<br>den Einb<br>tagevors | reinstimmung mit<br>n bei Widersprücl<br>erungen bleiben<br>au von Bauteilen<br>chriften des Hers | t den tatsäc<br>nen in den f<br>vorbehalter<br>gelten, neb<br>stellers. | hlichen Gegebei<br>Planungsunterlag<br>n.<br>pen anerkannten | veiligen Arbeiten anheiten ist die Baugen und/ oder erke<br>Regeln der Techten Ausführungsze<br>en Ausführungsze | ıleitung unverzü<br>ennbaren Planuı<br>nik, die Einbau- | glich zu informieren.<br>ngsfehlern.<br>und                                            |
|-----------------------------------------------------------------------------------------------------------|-----------------------------------------------------------|---------------------------------------------------------------------------------------------------|-------------------------------------------------------------------------|--------------------------------------------------------------|------------------------------------------------------------------------------------------------------------------|---------------------------------------------------------|----------------------------------------------------------------------------------------|
|                                                                                                           |                                                           |                                                                                                   |                                                                         |                                                              |                                                                                                                  |                                                         |                                                                                        |
|                                                                                                           |                                                           |                                                                                                   |                                                                         |                                                              |                                                                                                                  |                                                         |                                                                                        |
| ndex                                                                                                      | Datum                                                     | Änderung                                                                                          |                                                                         |                                                              |                                                                                                                  |                                                         | Bearbeiter                                                                             |
| reigabe F                                                                                                 | achplaner                                                 |                                                                                                   | Freigabe Entwurfsv                                                      | rerfasser                                                    | Freigabe Bauherr                                                                                                 |                                                         | Registratur-Nr. AG                                                                     |
| atum                                                                                                      |                                                           | Unterschrift                                                                                      | Datum                                                                   | Unterschrift                                                 | Datum                                                                                                            | Unterschrift                                            |                                                                                        |
| ur Ausf                                                                                                   | ührung dürfen                                             | nur vollständig freigegebene                                                                      | e Pläne verwendet                                                       | werden!                                                      |                                                                                                                  |                                                         |                                                                                        |
| Stadt Brandis Markt 1-3 04821 Brandis  Orhaben  Digitalpakt Grundschule Beucha Kleinsteinberger Straße 20 |                                                           |                                                                                                   |                                                                         |                                                              |                                                                                                                  |                                                         | Auftrag-Nr. AG Auftrag-Nr. Entwurfsverfasser  Auftrag-Nr. Fachplaner H230606 Ersteller |
| 04824 Beucha  Ausführungsplanung Grundriss 1.Obergeschoss Elektroinstallation Digitalpakt                 |                                                           |                                                                                                   |                                                                         | ss                                                           |                                                                                                                  |                                                         | Bearbeiter Radczinsky Projektleiter Pein                                               |
|                                                                                                           |                                                           | r zu                                                                                              |                                                                         |                                                              |                                                                                                                  |                                                         | HOAl-Leistungsbild/-phase techn. Ausrüstung LPH 5 Erstelldatum 05.10.2023 Maßstab      |
| lan-Nr.                                                                                                   |                                                           | Ikul                                                                                              | atı                                                                     | on!                                                          |                                                                                                                  |                                                         | 1:100 Blattgröße Einheiten A-0 [mm]                                                    |
| jE   5                                                                                                    | וע פ GR                                                   | 01 GSBE -                                                                                         |                                                                         |                                                              |                                                                                                                  |                                                         | -                                                                                      |