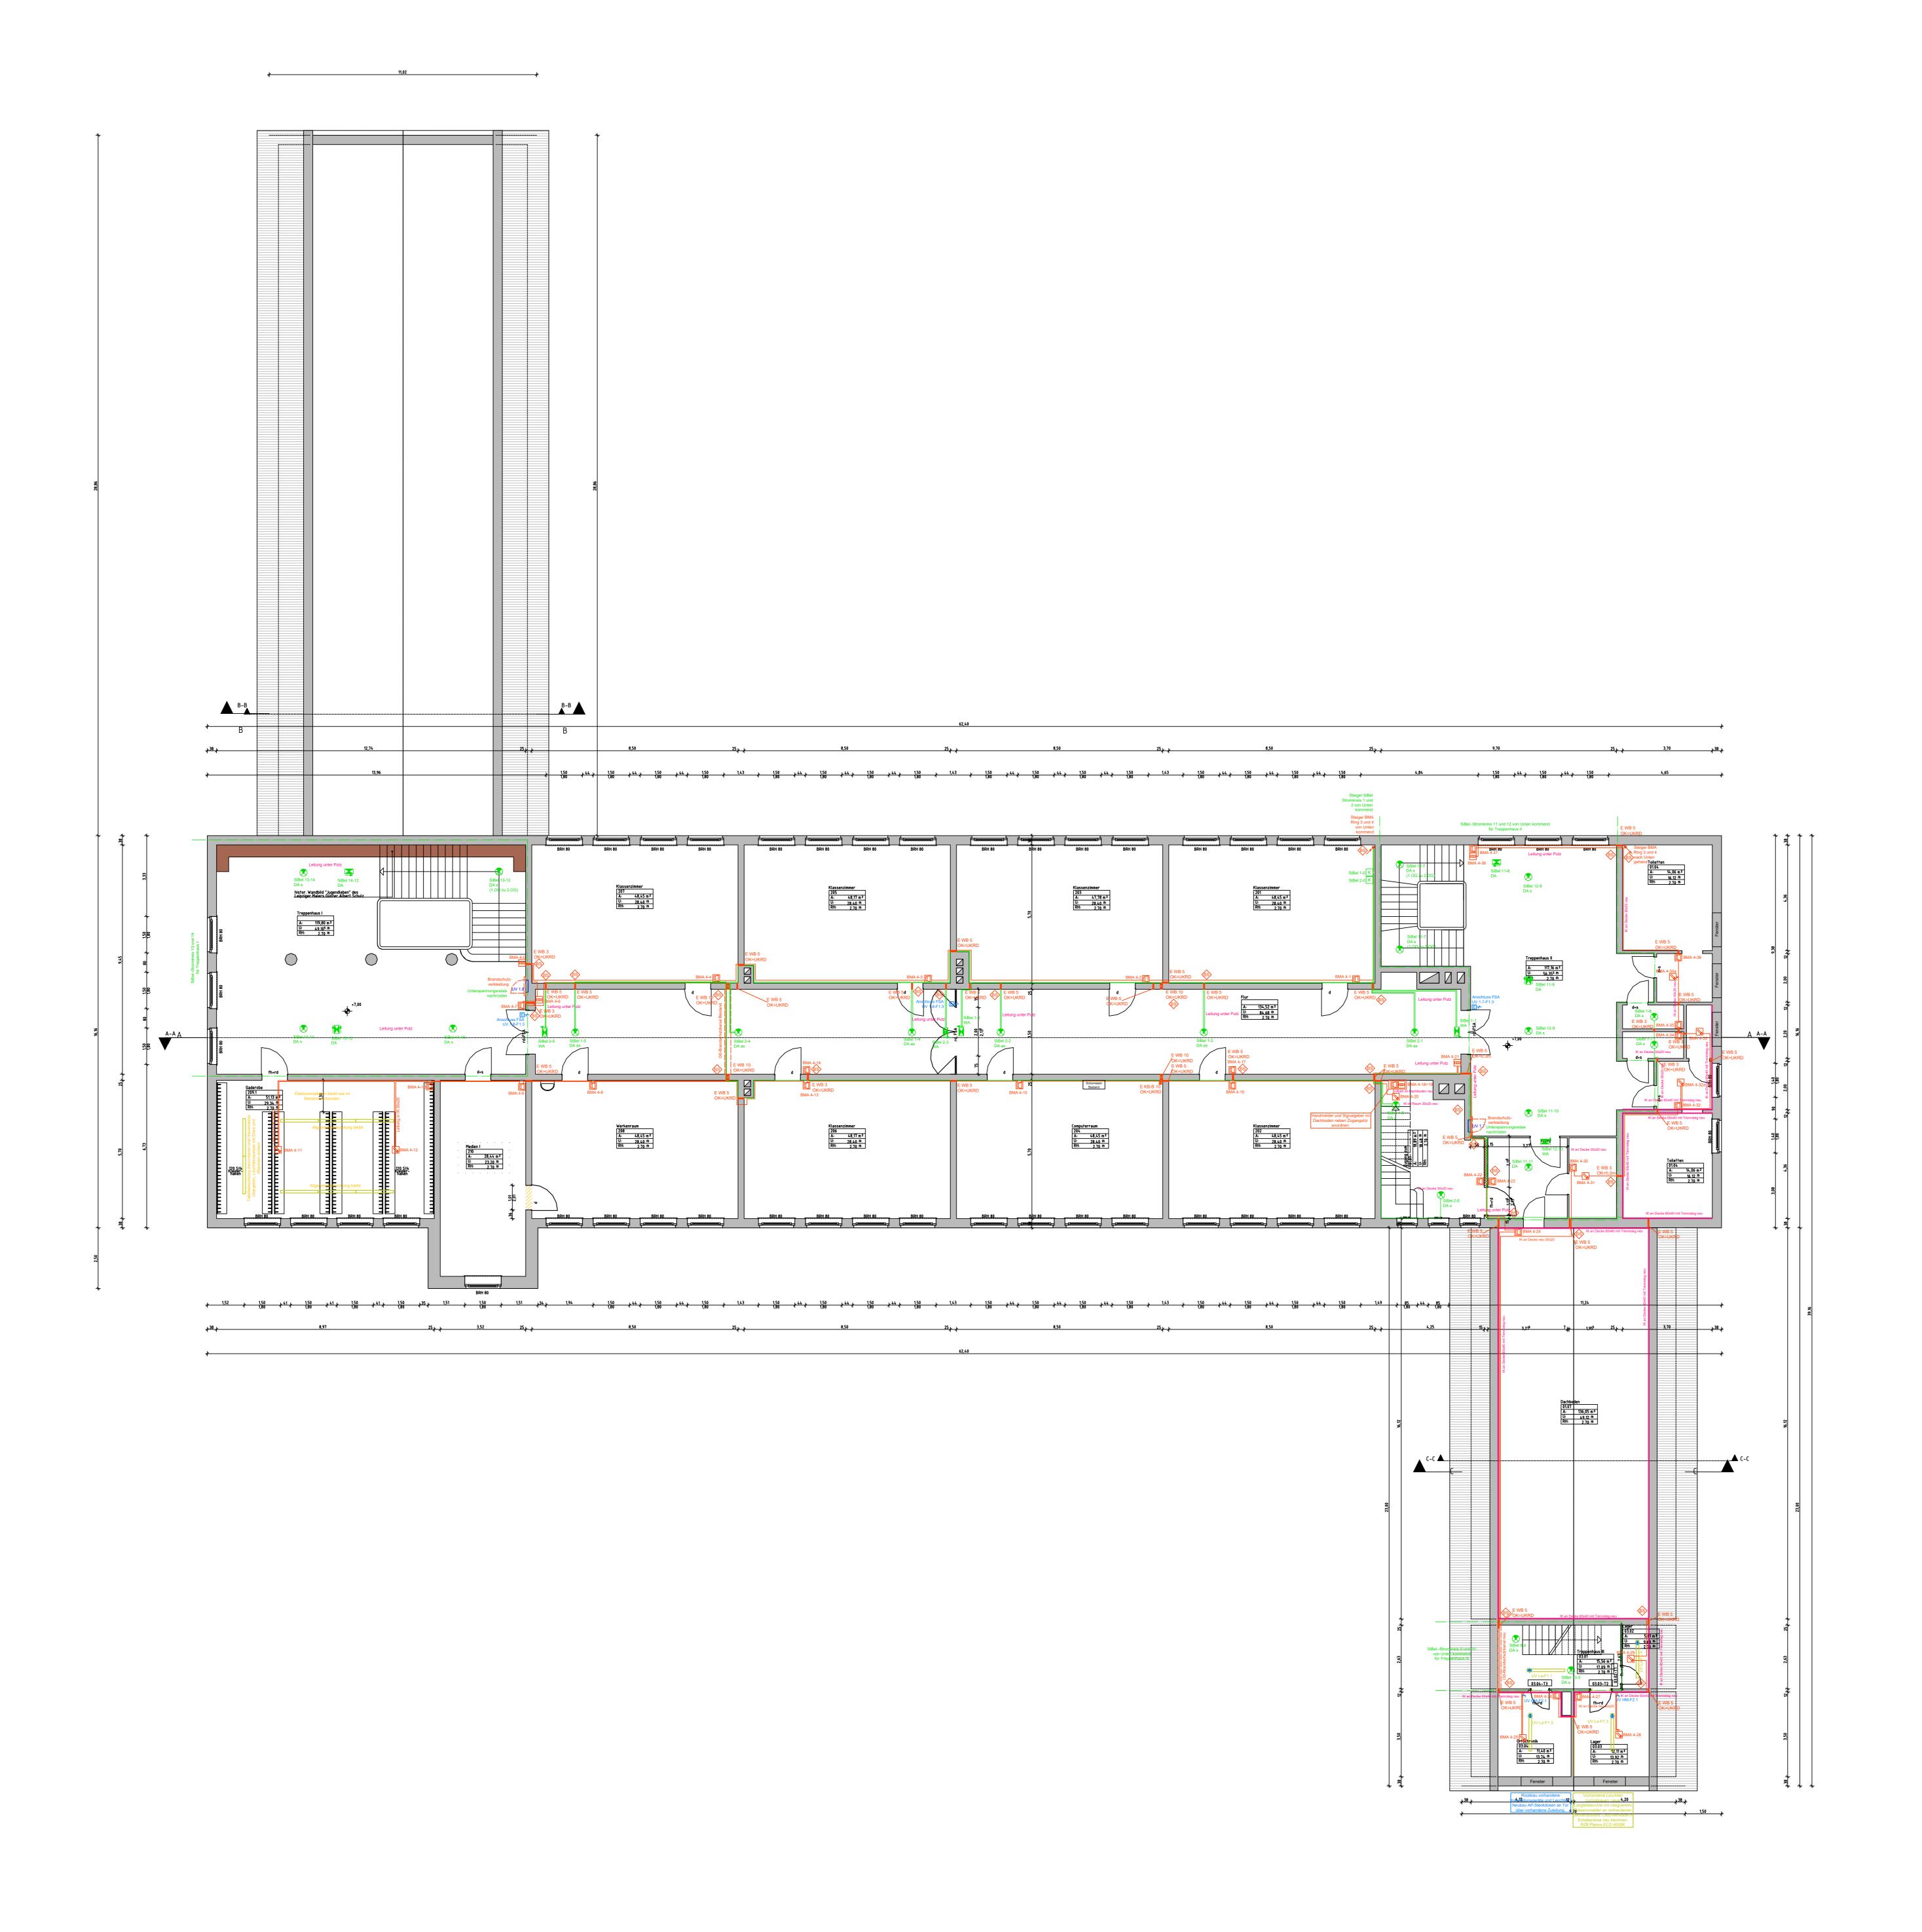

Ersteller

HOAI-Leistungsbild/-phase

techn. Ausrüstung

LPH 5
Erstelldatum
15.11.2023
Maßstab
1:100
Blattgröße
A-0

Nur zur
Kalkulation!

Ausführungsplanung Grundriss 2.Obergeschoss

Plan-Nr. GET\_5\_GSB\_GR\_02\_GSBE\_-

BMZ Brandmeldezentrale

ÜG Übertragungsgerät

ÜSS Überspannungsschutz

✓ ► Netzteil mit Notstromversorgung

FIBS Feuerwehr - Informationsbediensystem

ATB Anzeigetableau abgesetzt

FSE Feuerwehr - Freischaltelement

FSD Feuerwehr - Schlüsseldepot

Rauchmelder optisch

akustischer Signalgeber

nicht automatischer Melder

Blitzleuchte

Koppler

| Bei N<br>Dies<br>Plan<br>Für d<br>Mont | Nichtüber<br>gilt auch<br>ungsände<br>den Einba<br>tagevorse                                                             | einstimmung<br>bei Widerspri<br>erungen bleibe<br>au von Bauteil<br>chriften des H | mit den tatsäch<br>üchen in den P<br>en vorbehalten<br>en gelten, neb<br>erstellers. | nlichen Gegebeni<br>lanungsunterlago<br>en anerkannten f | heiten ist die Ba<br>en und/ oder erk<br>Regeln der Tech | am Bau zu überg<br>auleitung unverzü<br>kennbaren Planu<br>hnik, die Einbau-<br>zeichnungen des | glich zu informiere<br>ngsfehlern.<br>und                                            | ∍n.                   |
|----------------------------------------|--------------------------------------------------------------------------------------------------------------------------|------------------------------------------------------------------------------------|--------------------------------------------------------------------------------------|----------------------------------------------------------|----------------------------------------------------------|-------------------------------------------------------------------------------------------------|--------------------------------------------------------------------------------------|-----------------------|
| Index                                  | Datum                                                                                                                    | Änderung                                                                           |                                                                                      |                                                          |                                                          |                                                                                                 | Bearbeiter                                                                           |                       |
|                                        |                                                                                                                          |                                                                                    | 1                                                                                    |                                                          |                                                          |                                                                                                 |                                                                                      |                       |
| Freigabe F<br>Datum                    | acnplaner                                                                                                                | Unterschrift                                                                       | Freigabe Entwurfsver Datum                                                           | Unterschrift                                             | Freigabe Bauherr  Datum                                  | Unterschrift                                                                                    | Registratur-Nr. AG                                                                   |                       |
| Vorhaben                               |                                                                                                                          | Branc<br>Kleinst                                                                   | einberger Straße 2                                                                   | che Ertüchtigung<br>0                                    | g GS Beucha                                              |                                                                                                 | Ersteller                                                                            | 12307                 |
| Planbezeio                             | O4824 Beucha  Planbezeichnung  Ausführungsplanung  Schema Brandmeldeanlage/Hausalarm  Brandschutztechnische Ertüchtigung |                                                                                    |                                                                                      |                                                          |                                                          |                                                                                                 | Bearbeiter                                                                           | dczins<br>dczins<br>P |
| _                                      |                                                                                                                          | r z<br>Iku                                                                         | <b>O</b>                                                                             | on!                                                      |                                                          |                                                                                                 | HOAl-Leistungsbild/-phas techn. Ausrüstul LPH 5 Erstelldatum 15.11.2023 Maßstab ohne |                       |
|                                        | la                                                                                                                       | INU                                                                                | iau                                                                                  | OII:                                                     |                                                          |                                                                                                 | Blattgröße Ei                                                                        | inheiter<br>[n        |
| Plan-Nr.                               |                                                                                                                          |                                                                                    |                                                                                      |                                                          |                                                          |                                                                                                 | Index                                                                                |                       |